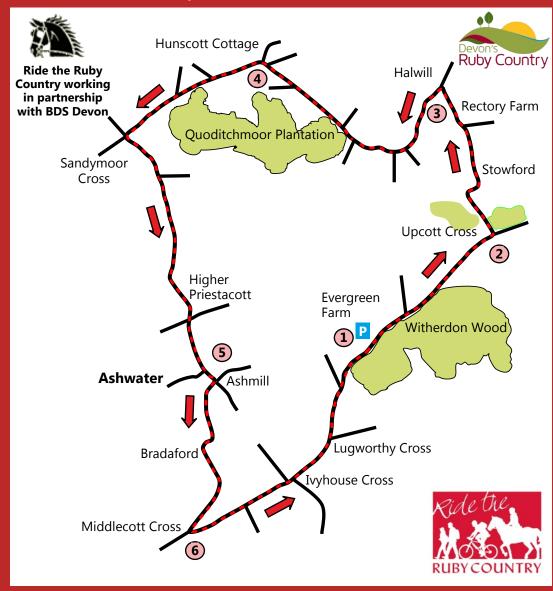

## Farm and country drive

**DISTANCE** 13.5 miles **TIME** Allow 3 hours

**ROUTE** Quiet country lanes

MAP OS Explorer 112, or Landranger 190

**START/FINISH** Grid reference SX419959

**PARKING** Evergreen Farm and Farm Shop

- **1.** From Evergreen Farm, turn left on to the road and continue until Upcott Cross is reached
- 2. At Upcott Cross, turn left and follow the road until you reach the next turn right in the hamlet of Stowford. Follow this road up a steep slope, around a left hand bend and then straight on for about 0.5 mile until you reach Rectory Farm. At Rectory Farm, ignore the right turn and head straight, crossing a stream and then coming Into the hamlet of Halwill.
- 3. At the junction, turn left and follow the road until a turning on the right is reached. Turn right and follow this lane for about 1.5 miles. Do not take the right hand fork along Langaford Lane. You will reach a junction opposite Hunscott Cottage. Turn left at this junction.
- **4.** Follow this road for c 1.5 miles until a cross road is reached at Sandymoor Cross.. Turn left towards Ashwater. After just over 1 mile you will reach a junction where the road splits. If you would like to take on refreshments take the right hand fork and head towards Ashwater. If not, take the left hand fork and head down through Higher Priestacott. Go straight over the next cross road at Cross Lanes and head downhill, crossing the River Carey.
- **5.** Once you have crossed the river take the next turning on the right and head uphill following the road to the right through Bradaford, sweeping left just after Higher Bradaford and then continue to the next junction at Middlecott Cross.
- **6.** Turn left and follow the road for about 2 miles until you arrive back at Evergreen Farm.